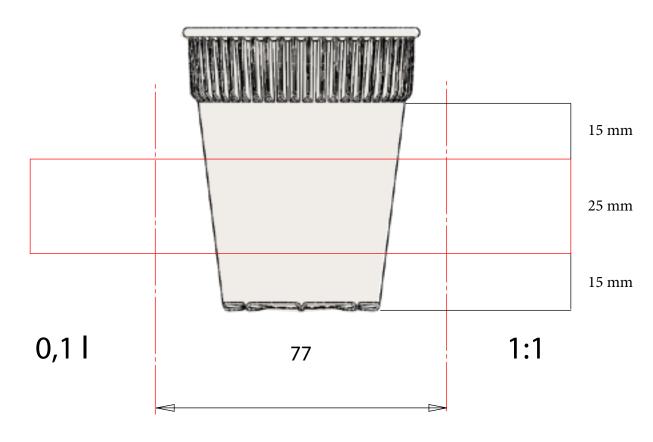

print size: 143x25 mm

colour specification:

the distance between centers of the opposite logos