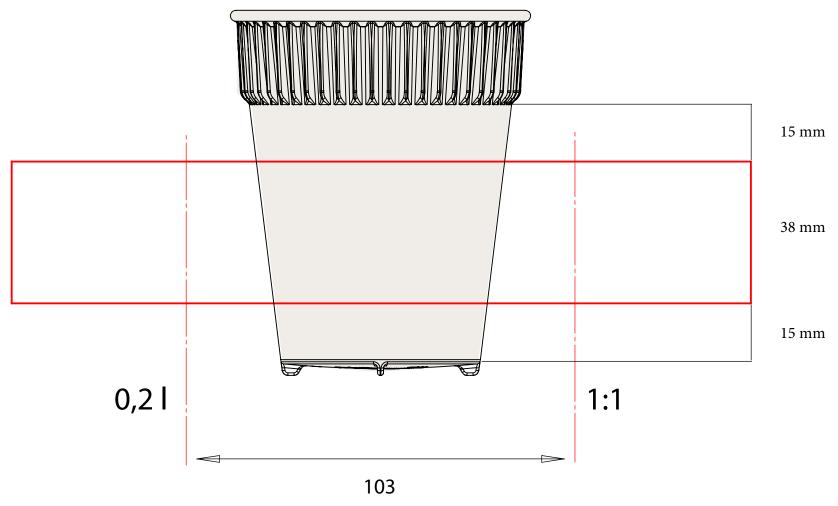

| PRINT | PREVIEW |
|-------|---------|
| NICK  |         |

date:

| print size: 196×38 mm    | colour specification: |
|--------------------------|-----------------------|
| print size: 190x36 Hilli | colour specification: |

print size: 196×38 mm

colour specification:

the distance between centers of the opposite logos