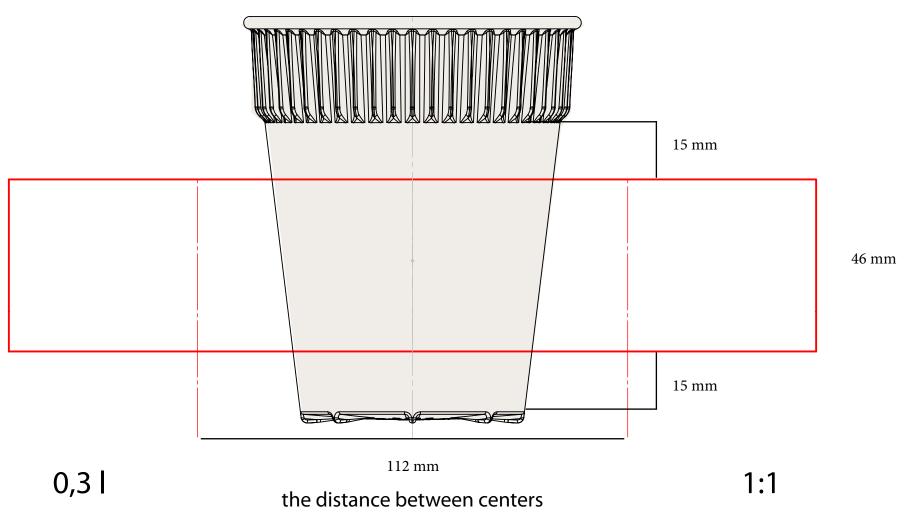

date:

signature:

| date:                  |
|------------------------|
| colour specification:  |
|                        |
| mm<br>n real size 1:1) |
|                        |
|                        |
|                        |
| 1:1                    |
|                        |