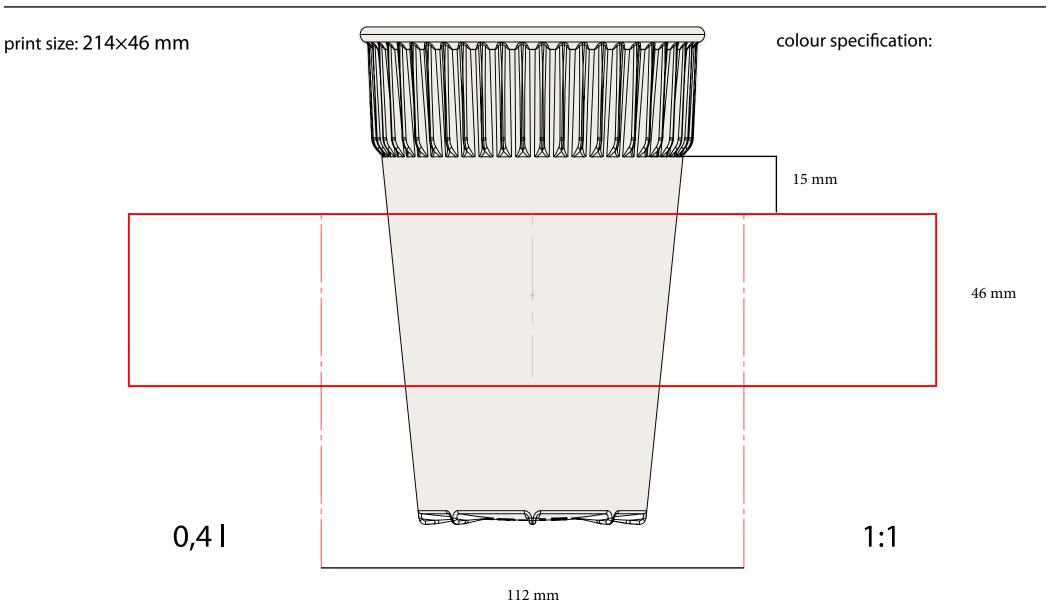

## PRINT PREVIEW MCKNLACK

date:

print size: 214×46 mm

colour specification:

0,4 I

1:1

Outlines, lines, text or lettering printed on rotary screen print machines without the use of a backing colour with thickness under 1mm may result in reduced resistance to mechanical and chemical damage. For this reason, we recommend creating graphic documents with this minimum specified thickness for rotary screen printing.

NICKNACK does not guarantee the resistance to mechanical and chemical damage of graphics if lines, outlines or lettering are narrower than 1mm.

agree with this preview

**disagree** (mark changes into the picture)

date:

signature:

| PRINT PREVIEW  MCKNACK                                                                                                                                   |                                                      | date                          | :                                   |  |
|----------------------------------------------------------------------------------------------------------------------------------------------------------|------------------------------------------------------|-------------------------------|-------------------------------------|--|
| print size: 214×46 mm                                                                                                                                    |                                                      | colo                          | ur specification:                   |  |
|                                                                                                                                                          | printable area: 214×46 r<br>(place your logo here in |                               |                                     |  |
|                                                                                                                                                          |                                                      |                               |                                     |  |
|                                                                                                                                                          |                                                      |                               |                                     |  |
| 0,4 I                                                                                                                                                    |                                                      |                               | 1:1                                 |  |
| Outlines, lines, text or lettering printed on rotary somechanical and chemical damage. For this reason, NICKNACK does not guarantee the resistance to me | we recommend creating graphic docu                   | uments with this minimum spec | ified thickness for rotary screen p |  |
| agree with this preview disagree                                                                                                                         | mark changes into the picture)                       | date:                         | signature:                          |  |

the distance between centers of the opposite logos