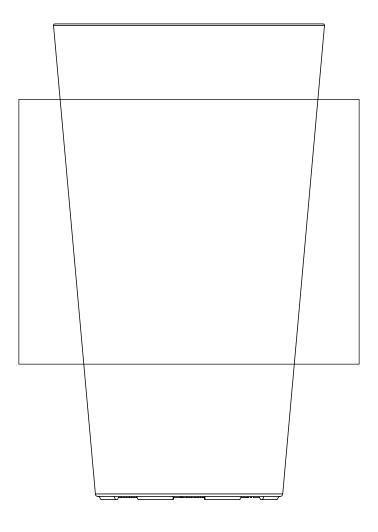

## PRINT PREVIEW MCKNACK

date:

logo size: 90×70 mm colour specification:

0,25 l 1:1

Outlines, lines, text or lettering printed on rotary screen print machines without the use of a backing colour with thickness under 1 mm may result in reduced resistance to mechanical and chemical damage. For this reason, we recommend creating graphic documents with this minimum specified thickness for rotary screen printing.

## **PRINT PREVIEW** NCKNACK date: colour specification: logo size: printable area: 90×70 mm (place your logo here - in real size 1:1) 1:1 Outlines, lines, text or lettering printed on rotary screen print machines without the use of a backing colour with thickness under 1 mm may result in reduced resistance to mechanical and chemical damage. For this reason, we recommend creating graphic documents with this minimum specified thickness for rotary screen printing. NICKNACK does not guarantee the resistance to mechanical and chemical damage of graphics if lines, outlines or lettering are narrower than 1mm.